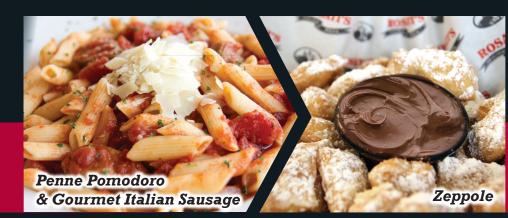

chicken breast, shaved Asiago cheese & fresh parsley

10.99 Penne Pomodoro & Gourmet Italian Sausage (1390 cal). Rosati's gourmet Italian sausage, classic penne noodles, extra virgin olive oil & juicy, pomodoro tomatoes, topped with shaved Asiago cheese & fresh parsley

Bite-sized pieces of crispy dough tossed in powdered sugar & paired with rich Nutella hazelnut spread. Serves 3-4

Deep Dish Cookie (1160 cal)... A chocolate chip cookie made in a deep dish pan served with vanilla ice cream