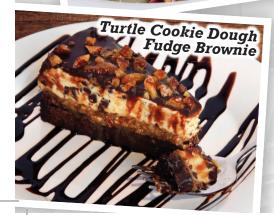

top served with lettuce, tomato, onion & mayo

**Turtle Cookie Dough** Fudge Brownie (770 cal) ...... A fudge brownie layered with caramel,

pecans, chocolate chip cookie dough & chocolate ganache, topped with pecans & caramel drizzle. \*Cookie dough does not contain raw egg