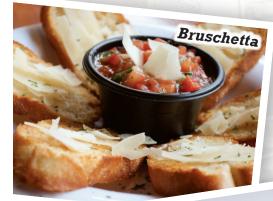

### **Local Flavors**

| Bruscnetta (1310 cal)                   | 0.00  |
|-----------------------------------------|-------|
| Crispy garlic bread topped with a mixtu | re of |
| fresh diced tomatoes, balsamic vinaigre | tte,  |
| basil, garlic & Asiago cheese           |       |