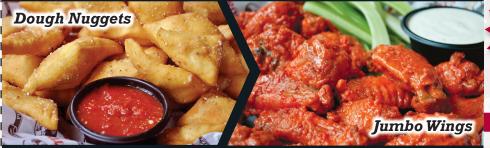

### Rosati's wings are tossed in the sauce of your choice & served with choice of dressing. A

| Sauce                    | (added calories) | Jumbo Wings (calories not includi |
|--------------------------|------------------|-----------------------------------|
| Hot<br>Mild              | 0-0<br>35-140    | 6 Wings (530 cal)                 |
| BBQ                      | 150-610          |                                   |
| Honey BBQ                |                  | 12 Wings (1060 cal)               |
| Spicy Garli<br>Mango Hab |                  | <b>24 Wings</b> (2110 cal)        |
| Parmesan (               |                  |                                   |
| Dressino                 | (added calories) | Boneless Wings (calories not incl |
| Bleu Chees               |                  | Half Lb. 6-8 Wings (600 cal)      |

Full Lb. 12-14 Wings (1190 cal)

| Cheesy Garlic Bread (1340 cal)                                                      | 1.99             |
|-------------------------------------------------------------------------------------|------------------|
| Rosati's Dough Nuggets (2000 cal)                                                   | 6 <sup>.99</sup> |
| Bite-sized pieces of crispy pizza dough tossed in garlic butter sauce & served with |                  |